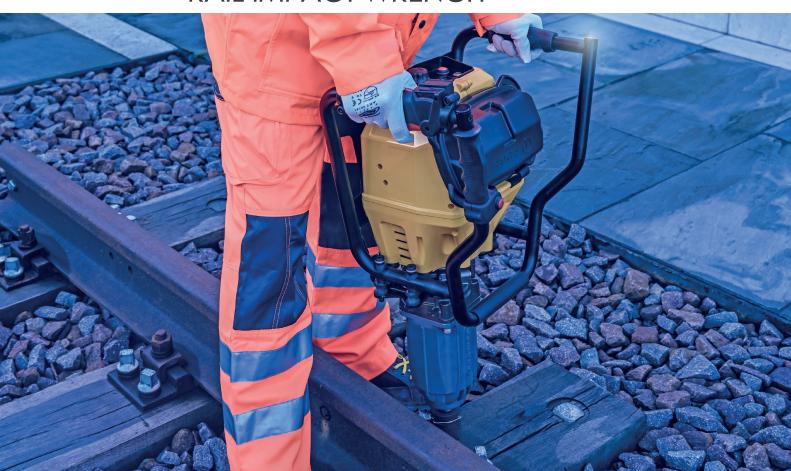

# **ONE BATTERY PLATFORM**

36V

**LiHD** 

Designed to offer maximum support to operators when drilling sleepers and/or tightening or loosening mechanical elements, such as screws or bolts.

The **CS-EU** trolley safely supports NR type impact wrenches and SD type drills during their use or transport.

An **extremely practical and eco-friendly choice**, specifically designed for railway applications.

It can be used both in portable mode and in combination with the CS-EU support trolley with the aid of the specific interface KIT.