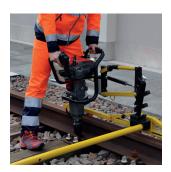

# VERTICAL AND HORIZONTAL APPLICATIONS

Single version with double safety trigger for improved working in vertical and horizontal orientations

#### NR-25B / ECOIMPACT

The **CEMBRE NR-25B** impact wrench expands the range of **battery-operated equipment for permanent way applications**, thus offering a valid alternative to petrol-driven machines.

An **extremely practical and eco-friendly choice**, specifically designed for railway applications.

It can be used both in portable mode and in combination with the CS-EU support trolley with the aid of the specific interface KIT.

The double charger allows you to charge both batteries at the same time in 90 minutes.

With **2700 Nm of torque** and **dual drive** for vertical and horizontal use, the NR-25B is the most powerful and versatile impact wrench in the industry.