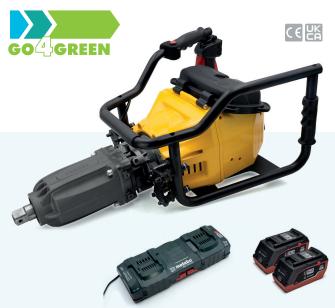

# NR-25B BATTERY-POWERED PORTABLE RAIL IMPACT WRENCH

# NR-25B / ECOIMPACT

### NR-25B / ECOIMPACT

#### NR-25B / ECOIMPACT

The **CEMBRE NR-25B** impact wrench expands the range of **battery-operated equipment for permanent way applications**, thus offering a valid alternative to petrol-driven machines.

The double charger allows you to charge both batteries at the same time in 90 minutes.

With **2700 Nm of torque** and **dual drive** for vertical and horizontal use, the NR-25B is the most powerful and versatile impact wrench in the industry.

# TWO BATTERIES LIHD

Powered by **2 batteries 36V - 6.2 Ah Li-Ion** in parallel to ensure an optimal power-autonomy ratio

design, the CEMBRE impact wrenches are balanced and easy to transport