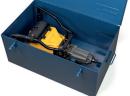

# NR-25B BATTERY-POWERED PORTABLE RAIL IMPACT WRENCH

# NR-25B / ECOIMPACT

#### NR-25B / ECOIMPACT

The **CEMBRE NR-25B** impact wrench expands the range of **battery-operated equipment for permanent way applications**, thus offering a valid alternative to petrol-driven machines.

An **extremely practical and eco-friendly choice**, specifically designed for railway applications.

It can be used both in portable mode and in combination with the CS-EU support trolley with the aid of the specific interface KIT.