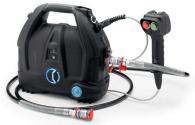

LD-16B-RP Rainproof rail drilling machine

B70M-P36 Portable electro-hydraulic pump