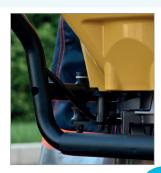

# VERTICAL AND HORIZONTAL APPLICATIONS

Single version with double safety trigger for improved working in vertical and horizontal orientations

#### **LOW VIBRATIONS**

Low-impact vibrations

for operator hand/ arm protection, using dampers between the handles and motor unit