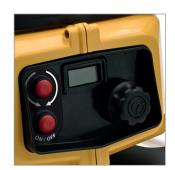

#### **SIMPLE**

Easily visible and intuitive front control panel with **display** and **5-levels** torque selector and inversion movement push button