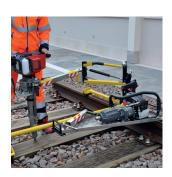

# VERTICAL AND HORIZONTAL APPLICATIONS

Single version with double safety trigger for improved working in vertical and horizontal orientations

#### NR-25B / ECOIMPACT

The **CEMBRE NR-25B** impact wrench expands the range of **battery-operated equipment for permanent way applications**, thus offering a valid alternative to petrol-driven machines.

An **extremely practical and eco-friendly choice**, specifically designed for railway applications.

It can be used both in portable mode and in combination with the CS-EU support trolley with the aid of the specific interface KIT.

The double charger allows you to charge both batteries at the same time in 90 minutes.

With **2700 Nm of torque** and **dual drive** for vertical and horizontal use, the NR-25B is the most powerful and versatile impact wrench in the industry.