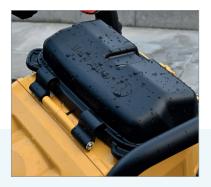

#### **RAINPROOF**

The high **IP44M**degree of
portection makes it
suitable for working
in the rain

The **IP44M** rain proofing and vibration damping system make it a safe solution that guarantees high performance.

| 0.79 |                                           |
|------|-------------------------------------------|
|      |                                           |
|      |                                           |
|      | B. S. |
|      |                                           |