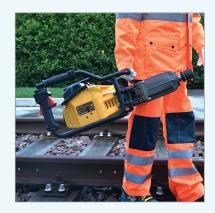

#### NR-25B / ECOIMPACT

The **CEMBRE NR-25B** impact wrench expands the range of **battery-operated equipment for permanent way applications**, thus offering a valid alternative to petrol-driven machines.

An **extremely practical and eco-friendly choice**, specifically designed for railway applications.

It can be used both in portable mode and in combination with the CS-EU support trolley with the aid of the specific interface KIT.