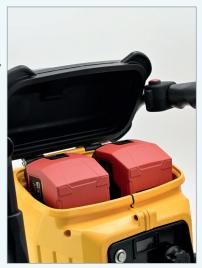

# TWO BATTERIES LIHD

Powered by **2 batteries 36V - 6.2 Ah Li-Ion** in parallel to ensure an optimal power-autonomy ratio

design, the CEMBRE impact wrenches are balanced and easy to transport

The double charger allows you to charge both batteries at the same time in 90 minutes.

With **2700 Nm of torque** and **dual drive** for vertical and horizontal use, the NR-25B is the most powerful and versatile impact wrench in the industry.