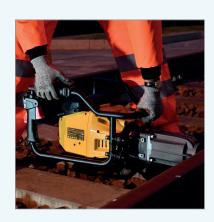

# VERTICAL AND HORIZONTAL APPLICATIONS

Single version with double safety trigger for improved working in vertical and horizontal orientations

#### NR-25B / ECOIMPACT

The **CEMBRE NR-25B** impact wrench expands the range of **battery-operated equipment for permanent way applications**, thus offering a valid alternative to petrol-driven machines.

An **extremely practical and eco-friendly choice**, specifically designed for railway applications.

It can be used both in portable mode and in combination with the CS-EU support trolley with the aid of the specific interface KIT.