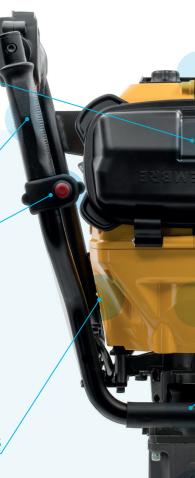

# **ONE BATTERY PLATFORM**

36V

**LiHD** 

Designed to offer maximum support to operators when drilling sleepers and/or tightening or loosening mechanical elements, such as screws or bolts.

The **CS-EU** trolley safely supports NR type impact wrenches and SD type drills during their use or transport.

# VERTICAL AND HORIZONTAL APPLICATIONS

Single version with double safety trigger for improved working in vertical and horizontal orientations

#### **HEAVY-DUTY APPLICATIONS**

Suitable for heavyduty applications thanks to the forced-

thanks to the forcedair cooling system

That keeps the internal temperature within safety limits

#### **LOW VIBRATIONS**

Low-impact vibrations

for operator hand/ arm protection, using dampers between the handles and motor unit