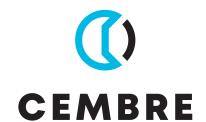

# NR-25B BATTERY-POWERED PORTABLE RAIL IMPACT WRENCH

#### NR-25B / ECOIMPACT

The **CEMBRE NR-25B** impact wrench expands the range of **battery-operated equipment for permanent way applications**, thus offering a valid alternative to petrol-driven machines.

An **extremely practical and eco-friendly choice**, specifically designed for railway applications.

It can be used both in portable mode and in combination with the CS-EU support trolley with the aid of the specific interface KIT.

The double charger allows you to charge both batteries at the same time in 90 minutes.

With **2700 Nm of torque** and **dual drive** for vertical and horizontal use, the NR-25B is the most powerful and versatile impact wrench in the industry.

The **IP44M** rain proofing and vibration damping system make it a safe solution that guarantees high performance.

| 0.79 |                                           |
|------|-------------------------------------------|
|      |                                           |
|      |                                           |
|      | B. S. |
|      |                                           |